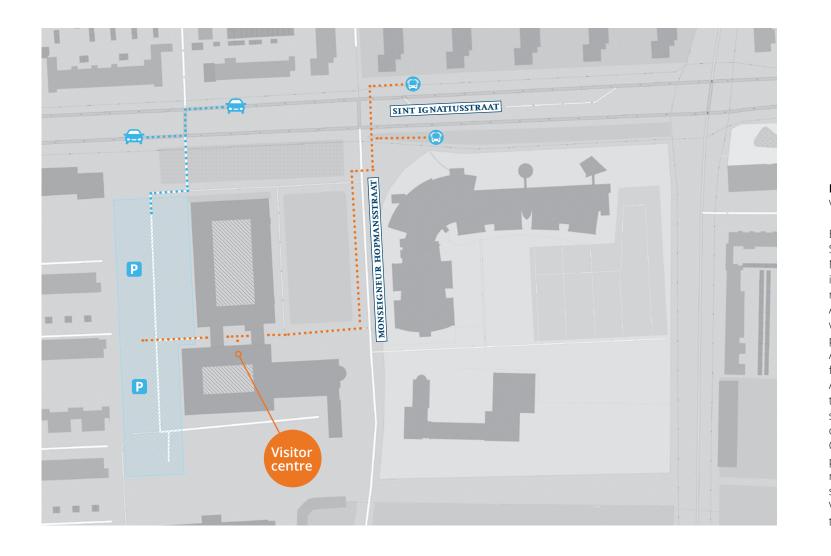

Mgr. Hopmansstraat 2 4817 JS Breda

P.O. Box 3917 4800 DX Breda The Netherlands

**PHONE** +31 76 533 22 03 **WEBSITE** www.buas.nl

**How to get there?** Visitor directions to the campus

Breda University of Applied Sciences is located at Monseigneur Hopmansstraat 2 in Breda. Here you will find the route to get to the campus. Arriving at Sint Ignatiusstraat, where the entrance of the premises of Breda University of Applied Sciences is situated, you follow the signs of the car park (P). After parking your car, you walk to the left of the car park, where you see the Horizon Building. Keep on walking towards the building. Once you get to the underpass, please take the entrance to your right and report to one of our students or employees at the Visitor Centre. They will direct you to wherever you need to be.