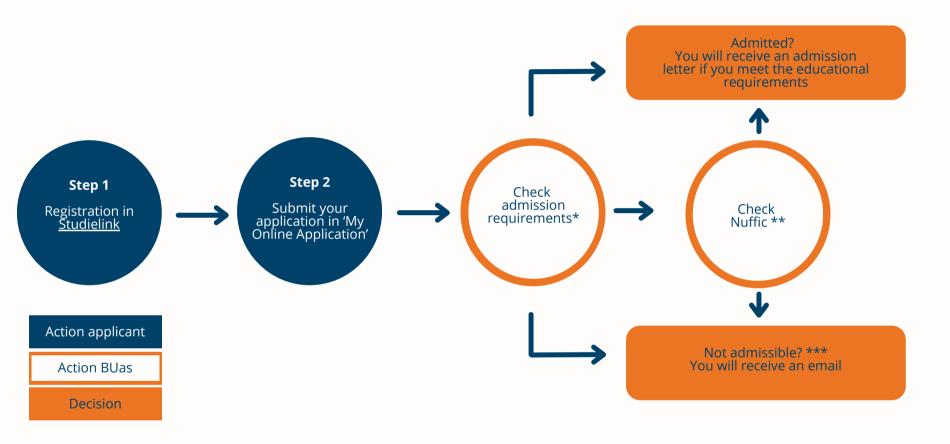

## Procedure admission international applicants bachelor programmes without selection

\*Admission requirements: Breda University of Applied Sciences will check if you meet the educational requirements. This includes your previous education as well as the English test requirements. E.g. for admission to a four year professional bachelor programme, your diploma needs to be an equivalent of least a Dutch HAVO diploma. This is based on the information provided by Nuffic. For information on the English test requirements, please find the admission requirements per programme on our <u>website</u>.

**\*\*Check Nuffic:** Breda University of Applied Sciences may send your file to <u>Nuffic</u> for evaluation and advice regarding your previous/current education. According to our policy Nuffic's advice is always leading in the decision making process.

**\*\*\*Complaints and grievances?** Not admissible: you have been informed by Student Office that you are not admissible and you do not agree? Please contact Student Office and explain why you do not agree with this decision, Student Office may provide more information. If you then still do not agree and you wish to file an official objection, you may contact the <u>Dispute resolution committee</u>.