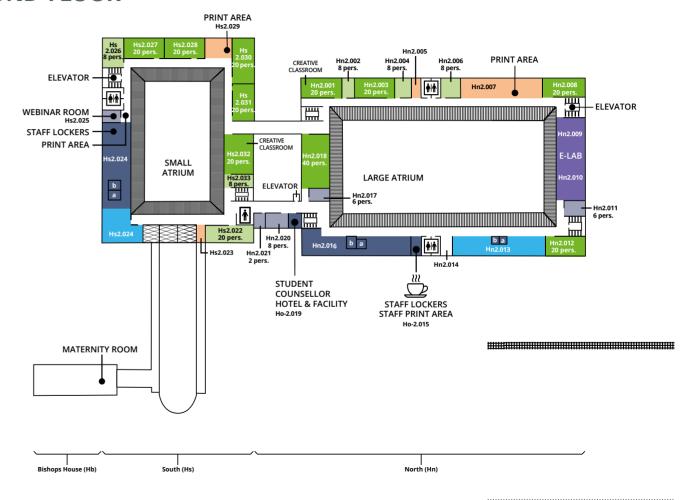

uilding. Do not stay around the convent so that the emergency services have the space to carry out their work.

Assembly point



call the BUAS internal emergency number: +31(0)76 533 2112



DISCOVER YOUR WORLD



## HORIZON BUILDING



#### FIRST FLOOR STUDENT LOCKERS PRINT AREA Hs1.028 Hs1.029 STUDENT INFORMATION PRINT AREA CREATIVE Hn1.004 CLASSROOM 8 pers. 8 pers. ELEVATOR -CLASSROOM ELEVATOR STAFF PRINT AREA OFFICE SUPPLIES STAFF LOCKERS \_\_ WARDROBE PRINT AREA SMALL Hn1.019 Hs1.026 ATRIUM LARGE ATRIUM ELEVATOR - Hn1.011 6 pers. Hn1.020 - Hn1.012 Hs1.023 Hn1.021 8 pers. Hn1.016 8 pers. Hn1.015 STUDENT COUNSELLOR TOURISM STAFF LOCKERS WARDROBE MICROWAVE OFFICE SUPPLIES STAFF PRINT AREA STAFF PRINT AREA Ho-1.014 Hb1.035 Bishops House (Hb) South (Hs) North (Hn)

#### **SECOND FLOOR**



## OCEAN BUILDING

#### **GROUND FLOOR**



#### FIRST FLOOR

#### STUDENT INFORMATION STAFF LOCKERS STUDENT LOCKERS PRINT AREA ELEVATOR CREATIVE CLASSROOM Oc1.004 Oc1.017 Oc1.014 Oc1.013 4 pers. 6 pers. 14 pers. WARDROBE

#### SECOND FLOOR



# FRONTIER BUILDING



#### FIRST FLOOR **SECOND FLOOR** a b Fs1.008 PRINT AREA STAFF LOCKERS OFFICE SUPPLIES STAFF LOCKERS WARDROBE STAFF LOCKERS STAFF LOCKERS STAFF LOCKERS WARDROBE WARDROBE OFFICE SUPPLIES Fs1.001 | Fs1.014 | Fs1.012 | Fs1.002 | Fs1.003 | Fs1.013 | Fs1.013 | Fs1.012 | Fs1.013 | Fs1.01 \_\_\_\_ - South (Fs) - South (Fs) Fs2.002 ELEVATOR $\square$ Homebase Built environment and Logistics ELEVATOR STUDENT INFORMATION STUDENT LOCKERS Fe1.033 20 pers. MICROWAVE ELEVATOR -ELEVATOR -Fe1.035 Fe1.038 Fe2.036 Fe2.034 20 pers. PLOTTER PRIN