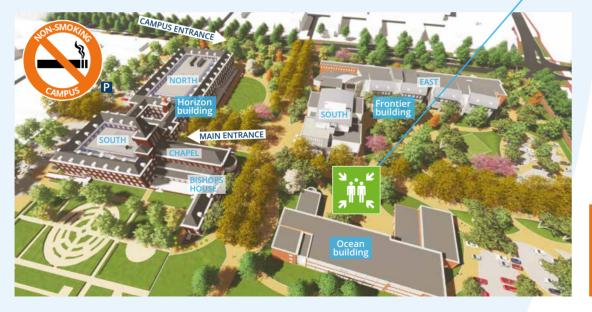

Go to the meeting place. The assembly point is near the Ocean building. Do not stay around the convent so that the emergency services have the space to carry out their work.

Assembly point

call the BUAS internal emergency number: +31(0)76 533 2112