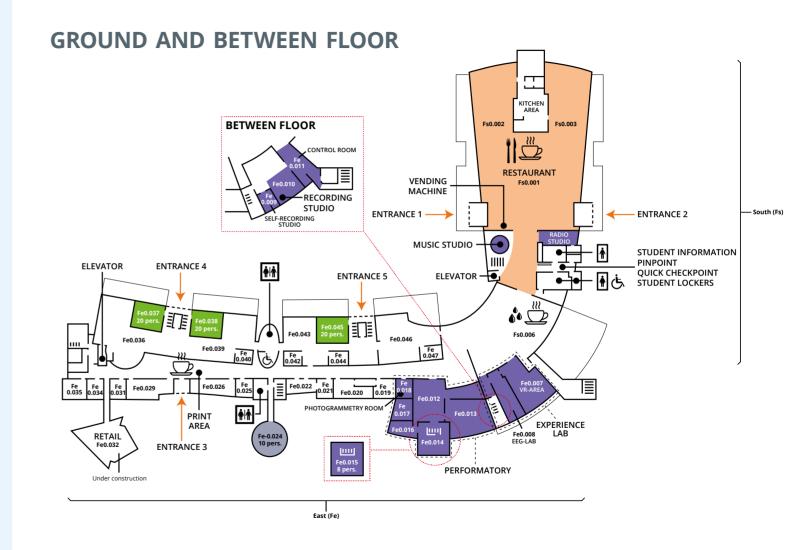

ERS PRINT AREA Hs1.028 Hs1.029 STUDENT INFORMATION PRINT AREA CREATIVE Hn1.004 CLASSROOM 8 pers. 8 pers. ELEVATOR -CLASSROOM ELEVATOR STAFF PRINT AREA OFFICE SUPPLIES STAFF LOCKERS \_\_ WARDROBE PRINT AREA SMALL Hn1.019 Hs1.026 ATRIUM LARGE ATRIUM ELEVATOR - Hn1.011 6 pers. Hn1.020 - Hn1.012 Hs1.023 Hn1.021 8 pers. Hn1.016 8 pers. Hn1.015 STUDENT COUNSELLOR TOURISM STAFF LOCKERS WARDROBE MICROWAVE OFFICE SUPPLIES STAFF PRINT AREA STAFF PRINT AREA Ho-1.014 Hb1.035 Bishops House (Hb) South (Hs) North (Hn)

#### **SECOND FLOOR**



## OCEAN BUILDING

#### **GROUND FLOOR**



#### FIRST FLOOR

#### STUDENT INFORMATION STAFF LOCKERS STUDENT LOCKERS PRINT AREA ELEVATOR CREATIVE CLASSROOM Oc1.004 Oc1.017 Oc1.014 Oc1.013 4 pers. 6 pers. 14 pers. WARDROBE

#### SECOND FLOOR



# FRONTIER BUILDING



#### FIRST FLOOR **SECOND FLOOR** a b Fs1.008 PRINT AREA STAFF LOCKERS OFFICE SUPPLIES STAFF LOCKERS WARDROBE STAFF LOCKERS STAFF LOCKERS STAFF LOCKERS WARDROBE WARDROBE OFFICE SUPPLIES Fs1.001 | Fs1.014 | Fs1.012 | Fs1.002 | Fs1.003 | Fs1.013 | Fs1.013 | Fs1.012 | Fs1.013 | Fs1.01 \_\_\_\_ - South (Fs) - South (Fs) Fs2.002 ELEVATOR $\square$ Homebase Built environment and Logistics ELEVATOR STUDENT INFORMATION STUDENT LOCKERS Fe1.033 20 pers. MICROWAVE ELEVATOR -ELEVATOR -Fe1.035 Fe1.038 Fe2.036 Fe2.034 20 pers. PLOTTER PRINT AREA PRINT AREA PRINT AREA PRINT AREA AUDITORIUM Fe1.031 \_\_ 20 pers. Fe1.016 Fe1.017 Fe2.026 20 pers. 100 pers. Fe1.034 Fe1.018 100 pers. Fe1.023 Fe1.021 8 pers. 8 pers. Fe1.026 8 pers. Fe2.019 Fe1.022 RETAIL Fe1.033 STAFF LOCKERS WARDROBE Fe2.018 STUDENT COUNSEL