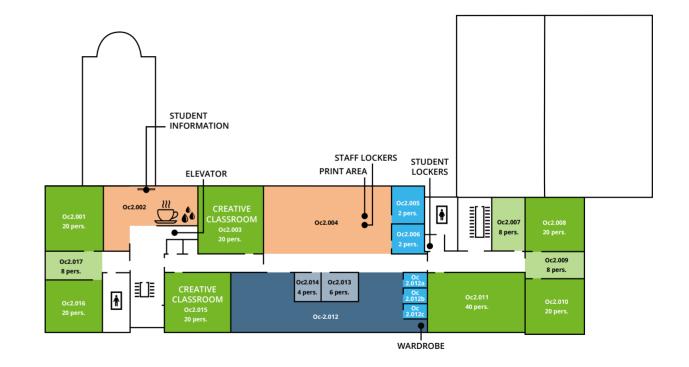

IRST FLOOR STUDENT LOCKERS PRINT AREA Hs1.028 Hs1.029 STUDENT INFORMATION PRINT AREA CREATIVE Hn1.004 CLASSROOM 8 pers. 8 pers. ELEVATOR -CLASSROOM ELEVATOR STAFF PRINT AREA OFFICE SUPPLIES STAFF LOCKERS \_\_ WARDROBE PRINT AREA SMALL Hn1.019 Hs1.026 ATRIUM LARGE ATRIUM ELEVATOR - Hn1.011 6 pers. Hn1.020 - Hn1.012 Hs1.023 Hn1.021 8 pers. Hn1.016 8 pers. Hn1.015 STUDENT COUNSELLOR TOURISM STAFF LOCKERS WARDROBE MICROWAVE OFFICE SUPPLIES STAFF PRINT AREA STAFF PRINT AREA Ho-1.014 Hb1.035 Bishops House (Hb) South (Hs) North (Hn)

#### **SECOND FLOOR**



## OCEAN BUILDING

#### **GROUND FLOOR**



#### FIRST FLOOR

#### STUDENT INFORMATION STAFF LOCKERS STUDENT LOCKERS PRINT AREA ELEVATOR CREATIVE CLASSROOM Oc1.004 Oc1.017 Oc1.014 Oc1.013 4 pers. 6 pers. 14 pers. WARDROBE

#### SECOND FLOOR



# FRONTIER BUILDING



#### FIRST FLOOR **SECOND FLOOR** a b Fs1.008 PRINT AREA STAFF LOCKERS OFFICE SUPPLIES STAFF LOCKERS WARDROBE STAFF LOCKERS STAFF LOCKERS STAFF LOCKERS WARDROBE WARDROBE OFFICE SUPPLIES Fs1.001 | Fs1.014 | Fs1.012 | Fs1.002 | Fs1.003 | Fs1.013 | Fs1.013 | Fs1.012 | Fs1.013 | Fs1.01 \_\_\_\_ - South (Fs) - South (Fs) Fs2.002 ELEVATOR $\square$ Homebase Built environment and Logistics ELEVATOR STUDENT INFORMATION STUDENT LOCKERS Fe1.033 20 pers. MICROWAVE ELEVATOR -ELEVATOR -Fe1.035 Fe1.038 Fe2.036 Fe2.034 20 pers. PLOTTER PRINT AREA PRINT AREA PRINT AREA PRINT AREA AUDITORIUM Fe1.031 \_\_ 20 pers. Fe1.016 Fe1.017 Fe2.026 20 pers. 100 pers. Fe1.034 Fe1.018 100 pers. Fe1.023 Fe1.021 8 pers. 8 pers. Fe1.026 8 pers. Fe2.019 Fe1.022 RETAIL Fe1.033 STAFF LOCKERS WARDROBE