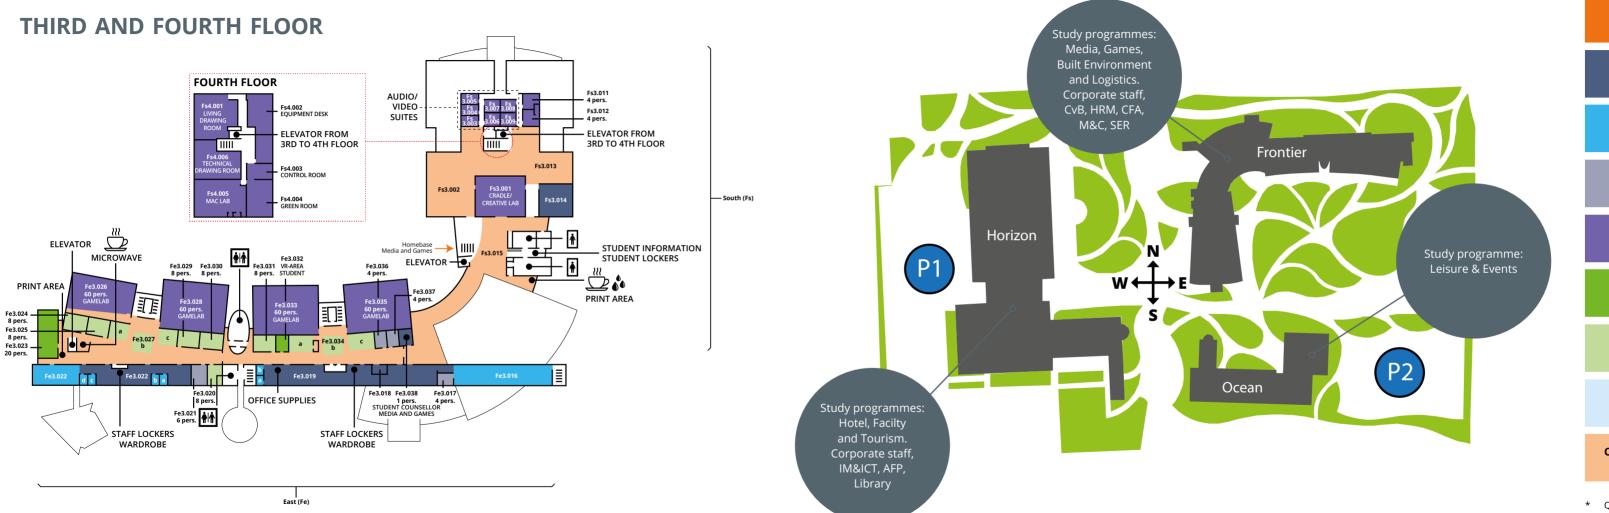

# FRONTIER BUILDING

#### FIRST FLOOR **SECOND FLOOR** a b Fs1.008 PRINT AREA STAFF LOCKERS OFFICE SUPPLIES STAFF LOCKERS WARDROBE STAFF LOCKERS STAFF LOCKERS STAFF LOCKERS WARDROBE WARDROBE OFFICE SUPPLIES Fs1.001 | Fs1.014 | Fs1.012 | Fs1.002 | Fs1.003 | Fs1.013 | Fs1.013 | Fs1.012 | Fs1.013 | Fs1.01 \_\_\_\_ - South (Fs) - South (Fs) Fs2.002 ELEVATOR $\square$ Homebase Built environment and Logistics ELEVATOR STUDENT INFORMATION STUDENT LOCKERS Fe1.033 20 pers. MICROWAVE ELEVATOR -ELEVATOR -Fe1.035 Fe1.038 Fe2.036 Fe2.034 20 pers. PLOTTER PRINT AREA PRINT AREA PRINT AREA PRINT AREA AUDITORIUM Fe1.031 \_\_ 20 pers. Fe1.016 Fe1.017 Fe2.026 20 pers. 100 pers. Fe1.034 Fe1.018 100 pers. Fe1.023 Fe1.021 8 pers. 8 pers. Fe1.026 8 pers. Fe2.019 Fe1.022 RETAIL Fe1.033 STAFF LOCKERS WARDROBE Fe2.018 STUDENT COUNSELLOR BUILT ENVIRONMENT AND LOGISTICS Under construction East (Fe) East (Fe)