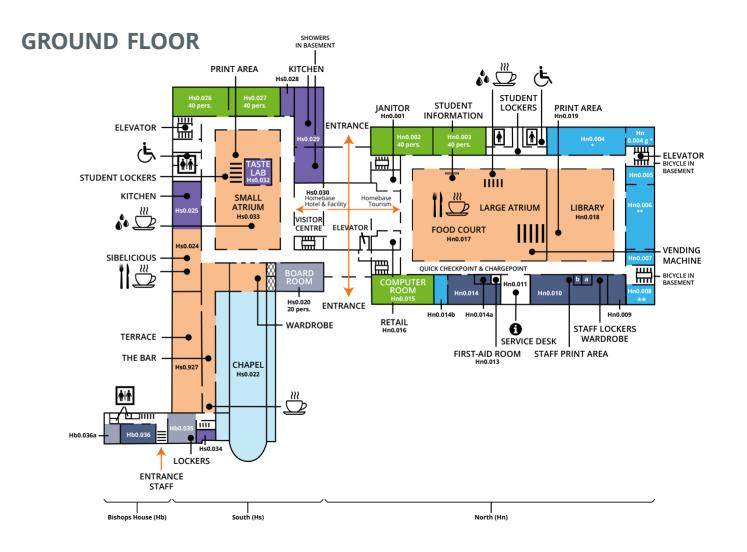

*QUIET ZONE** (STAFF ONLY)

MEETING ROOM (STAFF ONLY)

LAB

CLASSROOM

PROJECT ROOM

LECTURE HALL

COMMUNITY ENVIRONMENT / STUDY LANDSCAPE

Quiet zone for students and staff

\*\* Temporary classroom till December 2019

### Safety instructions



If the alarm goes off, leave the building via the nearest emergency exit. On the upper floors, the stairwells are the escape routes that allow you to escape directly outside on the ground floor. Follow the instructions of the Emergency Response team.



Go to the meeting place. The assembly point is near the Ocean building. Do not stay around the convent so that the emergency services have the space to carry out their work.

Assembly point



call the BUAS internal emergency number: +31(0)76 533 2112



DISCOVER YOUR WORLD



## HORIZON BUILDING



#### FIRST FLOOR STUDENT LOCKERS PRINT AREA Hs1.028 Hs1.029 STUDENT INFORMATION PRINT AREA CREATIVE Hn1.004 CLASSROOM 8 pers. 8 pers. ELEVATOR -CLASSROOM ELEVATOR STAFF PRINT AREA OFFICE SUPPLIES STAFF LOCKERS \_\_ WARDROBE PRINT AREA SMALL Hn1.019 Hs1.026 ATRIUM LARGE ATRIUM ELEVATOR - Hn1.011 6 pers. Hn1.020 - Hn1.012 Hs1.023 Hn1.021 8 pers. Hn1.016 8 pers. Hn1.015 STUDENT COUNSELLOR TOURISM STAFF LOCKERS WARDROBE MICROWAVE OFFICE SUPPLIES STAFF PRINT AREA STAFF PRINT AREA Ho-1.014 Hb1.035 Bishops House (Hb) South (Hs) North (Hn)

#### **SECOND FLOOR**



## OCEAN BUILDING

#### **GROUND FLOOR**



#### FIRST FLOOR

#### STUDENT INFORMATION STAFF LOCKERS STUDENT LOCKERS PRINT AREA ELEVATOR CREATIVE CLASSROOM Oc1.004 Oc1.017 Oc1.014 Oc1.013 4 pers. 6 pers. 14 pers. WARDROBE

#### SECOND