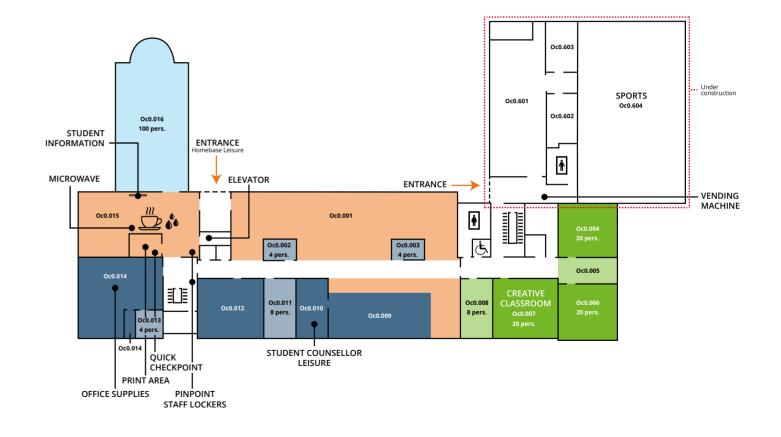

hat the emergency services have the space to carry out their work.

Assembly point



call the BUAS internal emergency number: +31(0)76 533 2112



DISCOVER YOUR WORLD



## HORIZON BUILDING



#### FIRST FLOOR STUDENT LOCKERS PRINT AREA Hs1.028 Hs1.029 STUDENT INFORMATION PRINT AREA CREATIVE Hn1.004 CLASSROOM 8 pers. 8 pers. ELEVATOR -CLASSROOM ELEVATOR STAFF PRINT AREA OFFICE SUPPLIES STAFF LOCKERS \_\_ WARDROBE PRINT AREA SMALL Hn1.019 Hs1.026 ATRIUM LARGE ATRIUM ELEVATOR - Hn1.011 6 pers. Hn1.020 - Hn1.012 Hs1.023 Hn1.021 8 pers. Hn1.016 8 pers. Hn1.015 STUDENT COUNSELLOR TOURISM STAFF LOCKERS WARDROBE MICROWAVE OFFICE SUPPLIES STAFF PRINT AREA STAFF PRINT AREA Ho-1.014 Hb1.035 Bishops House (Hb) South (Hs) North (Hn)

#### **SECOND FLOOR**



## OCEAN BUILDING

#### **GROUND FLOOR**



#### FIRST FLOOR

#### STUDENT INFORMATION STAFF LOCKERS STUDENT LOCKERS PRINT AREA ELEVATOR CREATIVE CLASSROOM Oc1.004 Oc1.017 Oc1.014 Oc1.013 4 pers. 6 pers. 14 pers. WARDROBE

#### SECOND FLOOR



# FRONTIER BUILDING



#### FIRST FLOOR **SECOND FLOOR** a b Fs1.008 PRINT AREA STAFF LOCKERS OFFICE SUPPLIES STAFF LOCKERS WARDROBE STAFF LOCKERS STAFF LOCKERS STAFF LOCKERS WARDROBE WARDROBE OFFICE SUPPLIES Fs1.001 | Fs1.014 | Fs1.012 | Fs1.002 | Fs1.003 | Fs1.013 | Fs1.013 | Fs1.012 | Fs1.013 | Fs1.01 \_\_\_\_ - South (Fs) - South (Fs) Fs2.002 ELEVATOR $\square$ Homebase Built environment and Logistics ELEVATOR STUDENT INFORMATION STUDENT LOCKERS Fe1.033 20 pers. MICROWAVE ELEVATOR -ELEVATOR -Fe1.035 Fe1.038 Fe2.036 Fe2.034 20 pers. PLOTTER PRINT AREA PRINT AREA PRINT AREA PRINT AREA AUDI